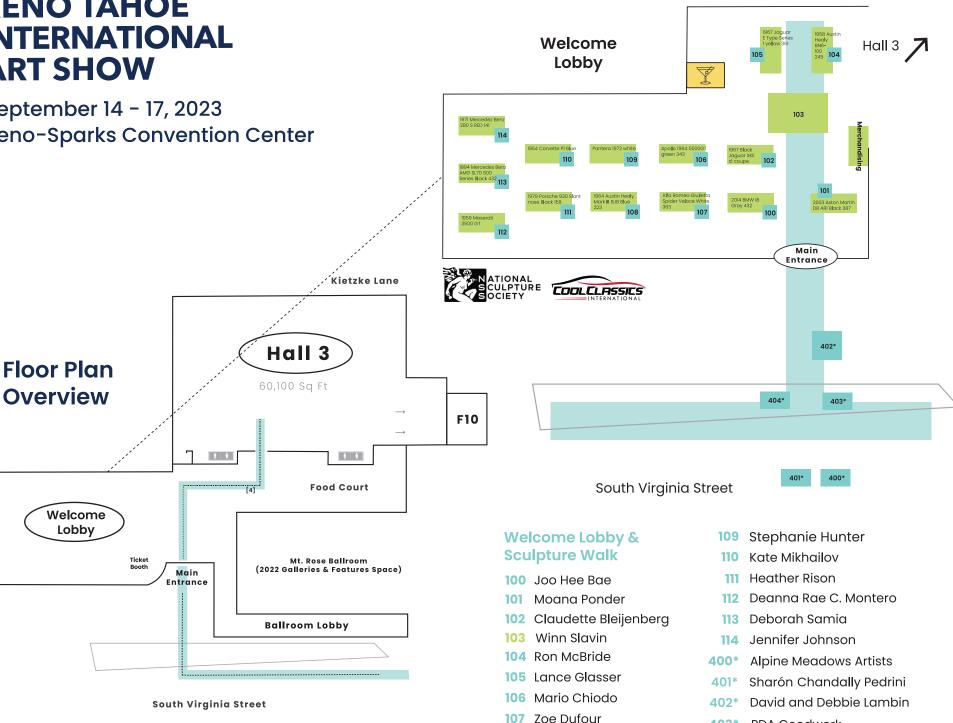

# **RENO TAHOE INTERNATIONAL ART SHOW**

Lobby

September 14 - 17, 2023 **Reno-Sparks Convention Center** 

108 Cynthia Siegel

403\*

404

PDA Goodwork

PDA Goodwork

400

503

504

**Features** 

100 + Coffeebar

Eddy House

Winn Slavin

The Generator

Truckee Meadows Community

507

602

907

**Sculpture Walk** 

200 Pamela Ambrosio

Mark Design

Mel Smothers

Live Painting/Sculpting

+ Presented in part by

Edible Reno Tahoe

Exhibitors with roots in

**Post Playa Art\*** 

Foundations-

Reno Tahoe

302\* PDA Goodwork

304\* Mark Rivera

305\* Paige Tashner

**RW McBride Studio** 

Ironbear Sculptures

300\* Olivia Guethling & Mar Ricketts

Jutta Gietl

Center

202\* True Mirror Experience